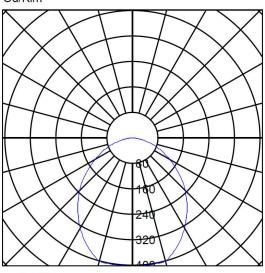

oning of the Polar Series.







## Description

Self-contained emergency luminaire for flush mounting.

Composed of three modules: luminaire, kit and battery.

Illumination through LED crown (possibility of warm temperature colour: 3,000 K).

Minimalist design with transparent, soft opal (-8%) or strong opal (-30%) diffuser.

## **Technical characteristics**

6 x LED white 5,700 K Lamp in emergency Lamp in maintained 6 x LED white 5,700 K

Flux in emergency 200 lm Flux in maintained 200 lm 1 x LED green

Charge indicator LED Autonomy

Supply voltage 230 Vac - 50 Hz

Operation temperature  $0 \div 40^{\circ}C$ 4.5 W

Mains power

Ni-Cd (HT) 3.6 V - 1.5 AhBattery

Remote controllable

Protection rating

**Electrical insulation** 

Applicable legislation

### **Photometric curve**

Cd/Klm



0-180

#### **Dimensions**

# Flush mounting





Yes (TL-300)

2014/35/EU 2014/30/EU 2011/65/EU

Class II

IP42 - IK08 (IP55 possible)

CE marking (93/68/CEE):

DATA SHEET. Model: MB-200P-2 Rev. 01 (March 2024)



LUZNOR Desarrollos Electrónicos, S.L.

Paduleta, 47 · 01015 · Vitoria-Gasteiz · 945 200 961 NIF: B01266451 · luznor@luznor.com · www.luznor.com