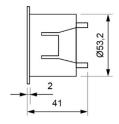

#### **Dimensions**

# Flush mounting

Yes (TL-300)

2014/35/EU 2014/30/EU 2011/65/EU

Class II

IP42 - IK08 (IP55 possible)

CE marking (93/68/CEE):

DATA SHEET. Model: MB-200P-2 Rev. 01 (March 2024)

LUZNOR Desarrollos Electrónicos, S.L.