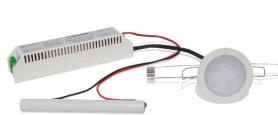

## Description

Self-contained emergency luminaire for flush mounting.

Composed of three modules: luminaire, kit and battery.

Illumination through LED crown (possibility of warm temperature colour: 3,000 K).

## **Technical characteristics**

6 x LED white 5,700 K Lamp in emergency Lamp in maintained 6 x LED white 5,700 K

Flux in emergency 200 lm Flux in maintained 200 lm 1 x LED green

Charge indicator LED Autonomy

Supply voltage 230 Vac - 50 Hz

Operation temperature  $0 \div 40^{\circ}C$ 4.5 W

Mains power

Ni-Cd (HT) 3.6 V - 1.5 AhBattery

Remote controllable

Protection rating

**Electrical insulation** 

Applicable legislation