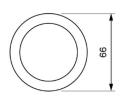

Self-contained emergency luminaire for flush mounting.

Composed of three modules: luminaire, kit and battery.

Illumination through LED crown (possibility of warm temperature colour: 3,000 K).

Minimalist design with transparent, soft opal (-8%) or strong opal (-30%) diffuser.

## **Technical characteristics**

6 x LED white 5,700 K Lamp in emergency Lamp in maintained 6 x LED white 5,700 K

Flux in emergency 200 lm Flux in maintained 200 lm 1 x LED green

Charge indicator LED Autonomy

Supply voltage 230 Vac - 50 Hz

Operation temperature  $0 \div 40^{\circ}C$ 4.5 W

Mains power

Ni-Cd (HT) 3.6 V - 1.5 AhBattery

Remote controllable

Protection rating

**Electrical insulation** 

Applicable legislation

### **Photometric curve**

Cd/Klm



0-180

#### **Dimensions**

# Flush mounting





Yes (TL-300)

2014/35/EU 2014/30/EU 2011/65/EU

Class II

IP42 - IK08 (IP55 possible)

CE marking (93/68/CEE):

DATA SHEET. Model: MB-200P-2 Rev. 01 (March 2024)



LUZNOR Desarrollos Electrónicos, S.L.

Paduleta, 47 · 01015 · Vitoria-Gasteiz · 945 200 961 NIF: B01266451 · luznor@luznor.com · www.luznor.com