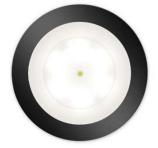

## Description

Self-contained emergency luminaire for flush mounting.

Composed of three modules: luminaire, kit and battery.

Illumination through LED crown (possibility of warm temperature colour: 3,000 K).

Minimalist design with transparent, soft opal (-8%) or strong opal (-30%) diffuser.